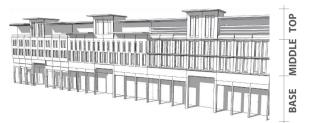

#### BUILDING ENVELOPE & MASSING ILLUSTRATION

#### **BUILDING TYPOLOGY: ATTACHED-PODIUM AND TOWER** Tower: G+M+14 Tower: G+14 Podium: G+M+2 Podium: G+1 Arcade Colonnades G Connector G+M Arcade G+M Access to rear or basement parking Access to rear or basement parking Ali Bin Amur Al Attiya & Museum Park Street (Collector Street) (south) Local Street – Primary Pedestrian Link