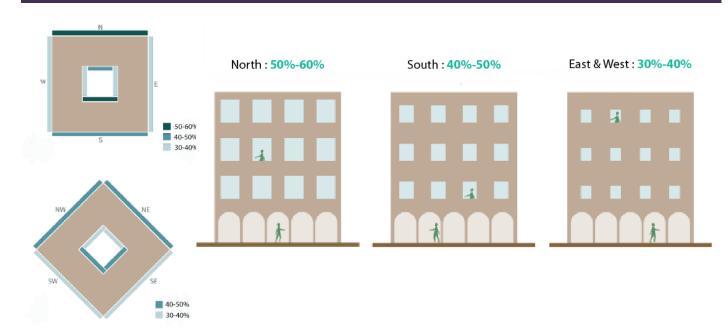

|
| SIGNAGE                            |                                                                                                                                                                                                                 |
| Style                              | Signage should be an integral part of the building fasade without background.                                                                                                                                   |
| Cornice<br>to mark                 | PROPERTY 1 PROPERTY 2                                                                                                                                                                                           |

### WINDOW-TO-WALL RATIOS



## PARKING FORM & LOCATION OPTION



**Underground Parking** 

Integrated Podium Parking

### INCENTIVE

#### **Incentive Scheme**

Provision of **Privately Owned Public Space – POPS** such *sikka*, pedestrian walkway, public plaza, pocket garden, and Community Facility: Additional floor area of 5 m2 for every 1 m2 provision, up to maximum 10% of total GFA

Provision of Shared Public Parking:

Additional floor area of 50 m2 for provision of each one (1) shared-car parking space, up to maximum 10% of total GFA

## PERMITTED USES TABLE

|              | Time and actions             | COM           | MUC                 | MUD          | DEC           | Cada  | Landllan                                                    |
|--------------|------------------------------|---------------|-------