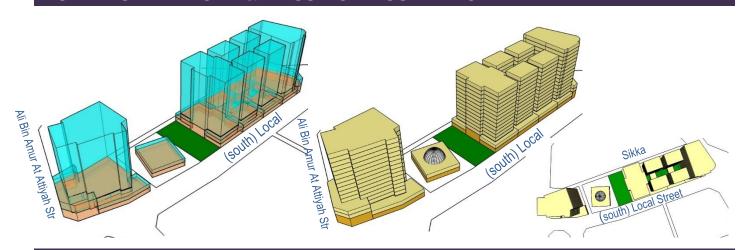

#### BUILDING ENVELOPE & MASSING ILLUSTRATION

#### **BUILDING TYPOLOGY: ATTACHED-PODIUM AND TOWER** Tower: G+M+14 Tower: G+14 Podium: G+M+2 Podium: G+1 Arcade Colonnades G Connector G+M Arcade G+M Access to rear or basement parking Access to rear or basement parking Ali Bin Amur Al Attiya & Museum Park Street (Collector Street) (south) Local Street – Primary Pedestrian Link