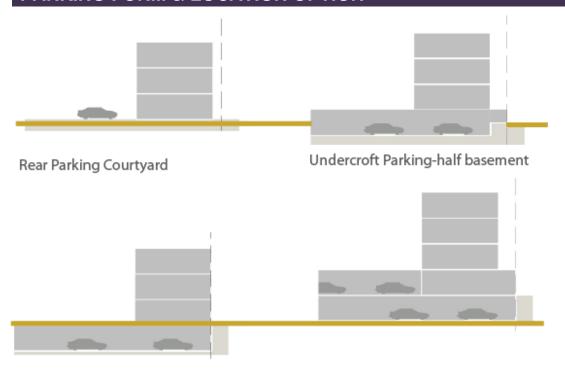

|                                                                                                                                                                                                                 |
| Style                              | Signage should be an integral part of the building fasade without background.                                                                                                                                   |
| Cornice<br>to mark                 | PROPERTY 1 PROPERTY 2                                                                                                                                                                                           |

### WINDOW-TO-WALL RATIOS



## PARKING FORM & LOCATION OPTION



**Underground Parking** 

Integrated Podium Parking

### INCENTIVE

#### **Incentive Scheme**

Provision of **Privately Owned Public Space – POPS** such *sikka*, pedestrian walkway, public plaza, pocket garden, and Community Facility: Additional floor area of 5 m2 for every 1 m2 provision, up to maximum 10% of total GFA

Provision of Shared Public Parking:

Additional floor area of 50 m2 for provision of each one (1) shared-car parking space, up to maximum 10% of total GFA

## PERMITTED USES TABLE

|              | Time and actions             | COM           | MUC                 | MUD          | DEC           | Cada  | Landllan                                                    |
|--------------|------------------------------|---------------|---------------------|--------------|-------