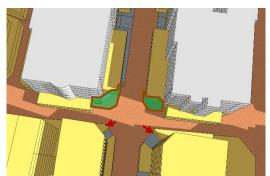

#### **BUILDING TYPOLOGY: ATTACHED-PODIUM AND TOWER** Tower: G+M+14 Tower: G+14 Podium: G+M+2 Podium: G+1 Arcade Colonnades G Connector G+M Arcade G+M Access to rear or basement parking Access to rear or basement parking Ali Bin Amur Al Attiya & Museum Park Street (Collector Street) (south) Local Street – Primary Pedestrian Link