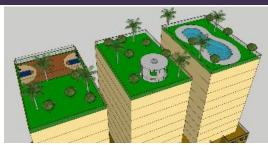

#### BUILDING ENVELOPE & MASSING ILLUSTRATION

#### **BUILDING TYPOLOGY: ATTACHED-PODIUM AND TOWER** Tower: G+M+14 Tower: G+14 Podium: G+M+2 Podium: G+1 Arcade Colonnades G Connector G+M Arcade G+M Access to rear or basement parking Access to rear or basement parking Ali Bin Amur Al Attiya & Museum Park Street (Collector Street) (south) Local Street – Primary Pedestrian Link