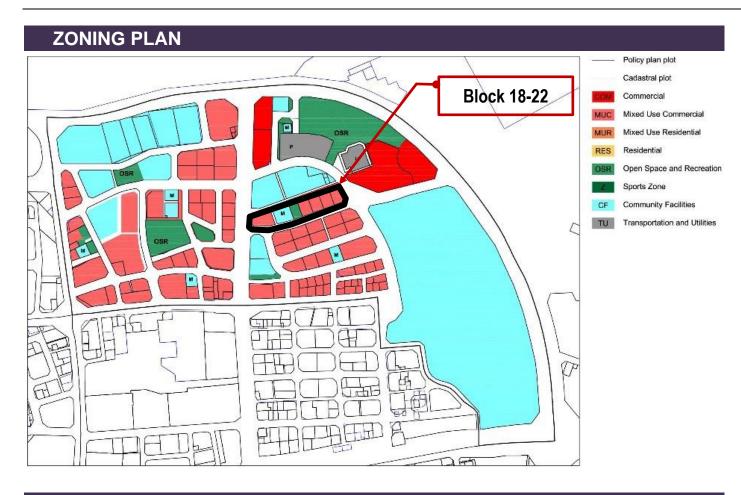

| USE REGULATIONS                                                                                                                                                                                                                                                                                                                                                                                                                                                                                                                                                                                                                                                                                                                                                                                                                                                                                                                                                                                                                                                                                                                                                                                                                                                                                                                                                                                                                                                                                                                                                                                                                                                                                                                                                                                                                                                                                                                                                                                                                                                                                                                |                                                    |
|--------------------------------------------------------------------------------------------------------------------------------------------------------------------------------------------------------------------------------------------------------------------------------------------------------------------------------------------------------------------------------------------------------------------------------------------------------------------------------------------------------------------------------------------------------------------------------------------------------------------------------------------------------------------------------------------------------------------------------------------------------------------------------------------------------------------------------------------------------------------------------------------------------------------------------------------------------------------------------------------------------------------------------------------------------------------------------------------------------------------------------------------------------------------------------------------------------------------------------------------------------------------------------------------------------------------------------------------------------------------------------------------------------------------------------------------------------------------------------------------------------------------------------------------------------------------------------------------------------------------------------------------------------------------------------------------------------------------------------------------------------------------------------------------------------------------------------------------------------------------------------------------------------------------------------------------------------------------------------------------------------------------------------------------------------------------------------------------------------------------------------|----------------------------------------------------|
| \ \ \ \ \ \ \ \ \ \ \ \ \ \ \ \ \ \ \                                                                                                                                                                                                                                                                                                                                                                                                                                                                                                                                                                                                                                                                                                                                                                                                                                                                                                                                                                                                                                                                                                                                                                                                                                                                                                                                                                                                                                                                                                                                                                                                                                                                                                                                                                                                                                                                                                                                                                                                                                                                                          | LEGEND : Policy plan plot                          |
|                                                                                                                                                                                                                                                                                                                                                                                                                                                                                                                                                                                                                                                                                                                                                                                                                                                                                                                                                                                                                                                                                                                                                                                                                                                                                                                                                                                                                                                                                                                                                                                                                                                                                                                                                                                                                                                                                                                                                                                                                                                                                                                                | Cadastral plot                                     |
|                                                                                                                                                                                                                                                                                                                                                                                                                                                                                                                                                                                                                                                                                                                                                                                                                                                                                                                                                                                                                                                                                                                                                                                                                                                                                                                                                                                                                                                                                                                                                                                                                                                                                                                                                                                                                                                                                                                                                                                                                                                                                                                                | MUC Mixed Use Commercial                           |
|                                                                                                                                                                                                                                                                                                                                                                                                                                                                                                                                                                                                                                                                                                                                                                                                                                                                                                                                                                                                                                                                                                                                                                                                                                                                                                                                                                                                                                                                                                                                                                                                                                                                                                                                                                                                                                                                                                                                                                                                                                                                                                                                | OSR Open Space and Recreation                      |
|                                                                                                                                                                                                                                                                                                                                                                                                                                                                                                                                                                                                                                                                                                                                                                                                                                                                                                                                                                                                                                                                                                                                                                                                                                                                                                                                                                                                                                                                                                                                                                                                                                                                                                                                                                                                                                                                                                                                                                                                                                                                                                                                | CF Community Facilities                            |
| The state of the s | Build to line                                      |
| G+M+14                                                                                                                                                                                                                                                                                                                                                                                                                                                                                                                                                                                                                                                                                                                                                                                                                                                                                                                                                                                                                                                                                                                                                                                                                                                                                                                                                                                                                                                                                                                                                                                                                                                                                                                                                                                                                                                                                                                                                                                                                                                                                                                         | Setback for main building                          |
| 18040021                                                                                                                                                                                                                                                                                                                                                                                                                                                                                                                                                                                                                                                                                                                                                                                                                                                                                                                                                                                                                                                                                                                                                                                                                                                                                                                                                                                                                                                                                                                                                                                                                                                                                                                                                                                                                                                                                                                                                                                                                                                                                                                       | Setback for main building upper floors             |
| G+M+14                                                                                                                                                                                                                                                                                                                                                                                                                                                                                                                                                                                                                                                                                                                                                                                                                                                                                                                                                                                                                                                                                                                                                                                                                                                                                                                                                                                                                                                                                                                                                                                                                                                                                                                                                                                                                                                                                                                                                                                                                                                                                                                         | Active frontage                                    |
| G+M+14 G+M+14 G+M+14                                                                                                                                                                                                                                                                                                                                                                                                                                                                                                                                                                                                                                                                                                                                                                                                                                                                                                                                                                                                                                                                                                                                                                                                                                                                                                                                                                                                                                                                                                                                                                                                                                                                                                                                                                                                                                                                                                                                                                                                                                                                                                           | ▲ Pedestrian access                                |
| Ali Bin Amur At Attiyah Str.  Str.  Ali Bin Amur At Attiyah Str.   | △ Main vehicular entrance                          |
| At Mosque                                                                                                                                                                                                                                                                                                                                                                                                                                                                                                                                                                                                                                                                                                                                                                                                                                                                                                                                                                                                                                                                                                                                                                                                                                                                                                                                                                                                                                                                                                                                                                                                                                                                                                                                                                                                                                                                                                                                                                                                                                                                                                                      | Pedestrian connection                              |
| Mosque<br>18040016                                                                                                                                                                                                                                                                                                                                                                                                                                                                                                                                                                                                                                                                                                                                                                                                                                                                                                                                                                                                                                                                                                                                                                                                                                                                                                                                                                                                                                                                                                                                                                                                                                                                                                                                                                                                                                                                                                                                                                                                                                                                                                             | Existing building                                  |
| Existing G+M+14 18040015  [South] Local Street                                                                                                                                                                                                                                                                                                                                                                                                                                                                                                                                                                                                                                                                                                                                                                                                                                                                                                                                                                                                                                                                                                                                                                                                                                                                                                                                                                                                                                                                                                                                                                                                                                                                                                                                                                                                                                                                                                                                                                                                                                                                                 | · XXXXX Arcade                                     |
| S (SOURT)                                                                                                                                                                                                                                                                                                                                                                                                                                                                                                                                                                                                                                                                                                                                                                                                                                                                                                                                                                                                                                                                                                                                                                                                                                                                                                                                                                                                                                                                                                                                                                                                                                                                                                                                                                                                                                                                                                                                                                                                                                                                                                                      | Main Building                                      |
|                                                                                                                                                                                                                                                                                                                                                                                                                                                                                                                                                                                                                                                                                                                                                                                                                                                                                                                                                                                                                                                                                                                                                                                                                                                                                                                                                                                                                                                                                                                                                                                                                                                                                                                                                                                                                                                                                                                                                                                                                                                                                                                                | Podium                                             |
|                                                                                                                                                                                                                                                                                                                                                                                                                                                                                                                                                                                                                                                                                                                                                                                                                                                                                                                                                                                                                                                                                                                                                                                                                                                                                                                                                                                                                                                                                                                                                                                                                                                                                                                                                                                                                                                                                                                                                                                                                                                                                                                                | Note: If there is discrepancy,use Policy Plan plot |
|                                                                                                                                                                                                                                                                                                                                                                                                                                                                                                                                                                                                                                                                                                                                                                                                                                                                                                                                                                                                                                                                                                                                                                                                                                                                                                                                                                                                                                                                                                                                                                                                                                                                                                                                                                                                                                                                                                                                                                                                                                                                                                                                | (not cadastral plot)                               |
|                                                                                                                                                                                                                                                                                                                                                                                                                                                                                                                                                                                                                                                                                                                                                                                                                                                                                                                                                                                                                                                                                                                                                                                                                                                                                                                                                                                                                                                                                                                                                                                                                                                                                                                                                                                                                                                                                                                                                                                                                                                                                                                                | 0 15 30 Mt<br>N 1:1500                             |