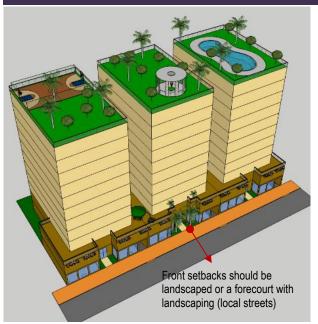

#### BUILDING ENVELOPE & MASSING ILLUSTRATION

#### **BUILDING TYPOLOGY: ATTACHED-PODIUM AND TOWER** Tower: G+M+14 Tower: G+14 Podium: G+M+2 Podium: G+1 Arcade Colonnades G Connector G+M Arcade G+M Access to rear or basement parking Access to rear or basement parking Ali Bin Amur Al Attiya & Museum Park Street (Collector Street) (south) Local Street – Primary Pedestrian Link