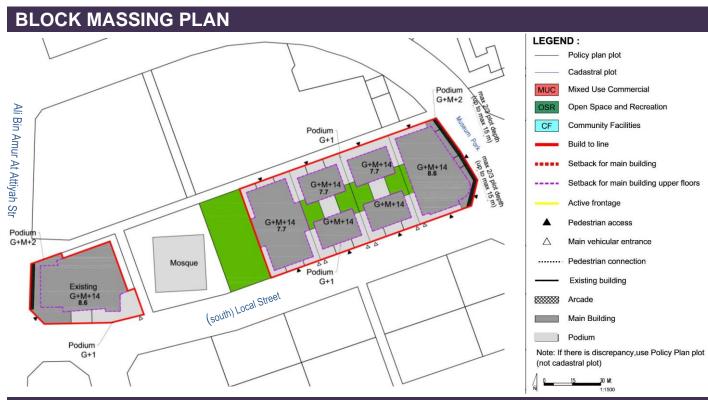

| USE REGULATIONS                                                                                                                                                                                                                                                                                                                                                                                                                                                                                                                                                                                                                                                                                                                                                                                                                                                                                                                                                                                                                                                                                                                                                                                                                                                                                                                                                                                                                                                                                                                                                                                                                                                                                                                                                                                                                                                                                                                                                                                                                                                                                                                |                                                    |
|--------------------------------------------------------------------------------------------------------------------------------------------------------------------------------------------------------------------------------------------------------------------------------------------------------------------------------------------------------------------------------------------------------------------------------------------------------------------------------------------------------------------------------------------------------------------------------------------------------------------------------------------------------------------------------------------------------------------------------------------------------------------------------------------------------------------------------------------------------------------------------------------------------------------------------------------------------------------------------------------------------------------------------------------------------------------------------------------------------------------------------------------------------------------------------------------------------------------------------------------------------------------------------------------------------------------------------------------------------------------------------------------------------------------------------------------------------------------------------------------------------------------------------------------------------------------------------------------------------------------------------------------------------------------------------------------------------------------------------------------------------------------------------------------------------------------------------------------------------------------------------------------------------------------------------------------------------------------------------------------------------------------------------------------------------------------------------------------------------------------------------|----------------------------------------------------|
| \ \ \ \ \ \ \ \ \ \ \ \ \ \ \ \ \ \ \                                                                                                                                                                                                                                                                                                                                                                                                                                                                                                                                                                                                                                                                                                                                                                                                                                                                                                                                                                                                                                                                                                                                                                                                                                                                                                                                                                                                                                                                                                                                                                                                                                                                                                                                                                                                                                                                                                                                                                                                                                                                                          | LEGEND : Policy plan plot                          |
|                                                                                                                                                                                                                                                                                                                                                                                                                                                                                                                                                                                                                                                                                                                                                                                                                                                                                                                                                                                                                                                                                                                                                                                                                                                                                                                                                                                                                                                                                                                                                                                                                                                                                                                                                                                                                                                                                                                                                                                                                                                                                                                                | Cadastral plot                                     |
|                                                                                                                                                                                                                                                                                                                                                                                                                                                                                                                                                                                                                                                                                                                                                                                                                                                                                                                                                                                                                                                                                                                                                                                                                                                                                                                                                                                                                                                                                                                                                                                                                                                                                                                                                                                                                                                                                                                                                                                                                                                                                                                                | MUC Mixed Use Commercial                           |
|                                                                                                                                                                                                                                                                                                                                                                                                                                                                                                                                                                                                                                                                                                                                                                                                                                                                                                                                                                                                                                                                                                                                                                                                                                                                                                                                                                                                                                                                                                                                                                                                                                                                                                                                                                                                                                                                                                                                                                                                                                                                                                                                | OSR Open Space and Recreation                      |
|                                                                                                                                                                                                                                                                                                                                                                                                                                                                                                                                                                                                                                                                                                                                                                                                                                                                                                                                                                                                                                                                                                                                                                                                                                                                                                                                                                                                                                                                                                                                                                                                                                                                                                                                                                                                                                                                                                                                                                                                                                                                                                                                | CF Community Facilities                            |
| The state of the s | Build to line                                      |
| G+M+14                                                                                                                                                                                                                                                                                                                                                                                                                                                                                                                                                                                                                                                                                                                                                                                                                                                                                                                                                                                                                                                                                                                                                                                                                                                                                                                                                                                                                                                                                                                                                                                                                                                                                                                                                                                                                                                                                                                                                                                                                                                                                                                         | Setback for main building                          |
| 18040021                                                                                                                                                                                                                                                                                                                                                                                                                                                                                                                                                                                                                                                                                                                                                                                                                                                                                                                                                                                                                                                                                                                                                                                                                                                                                                                                                                                                                                                                                                                                                                                                                                                                                                                                                                                                                                                                                                                                                                                                                                                                                                                       | Setback for main building upper floors             |
| G+M+14                                                                                                                                                                                                                                                                                                                                                                                                                                                                                                                                                                                                                                                                                                                                                                                                                                                                                                                                                                                                                                                                                                                                                                                                                                                                                                                                                                                                                                                                                                                                                                                                                                                                                                                                                                                                                                                                                                                                                                                                                                                                                                                         | Active frontage                                    |
| G+M+14 G+M+14 G+M+14                                                                                                                                                                                                                                                                                                                                                                                                                                                                                                                                                                                                                                                                                                                                                                                                                                                                                                                                                                                                                                                                                                                                                                                                                                                                                                                                                                                                                                                                                                                                                                                                                                                                                                                                                                                                                                                                                                                                                                                                                                                                                                           | ▲ Pedestrian access                                |
| Ali Bin Amur At Attiyah Str.  Str.  Ali Bin Amur At Attiyah Str.   | △ Main vehicular entrance                          |
| At Mosque                                                                                                                                                                                                                                                                                                                                                                                                                                                                                                                                                                                                                                                                                                                                                                                                                                                                                                                                                                                                                                                                                                                                                                                                                                                                                                                                                                                                                                                                                                                                                                                                                                                                                                                                                                                                                                                                                                                                                                                                                                                                                                                      | Pedestrian connection                              |
| Mosque<br>18040016                                                                                                                                                                                                                                                                                                                                                                                                                                                                                                                                                                                                                                                                                                                                                                                                                                                                                                                                                                                                                                                                                                                                                                                                                                                                                                                                                                                                                                                                                                                                                                                                                                                                                                                                                                                                                                                                                                                                                                                                                                                                                                             | Existing building                                  |
| Existing G+M+14 18040015  [South] Local Street                                                                                                                                                                                                                                                                                                                                                                                                                                                                                                                                                                                                                                                                                                                                                                                                                                                                                                                                                                                                                                                                                                                                                                                                                                                                                                                                                                                                                                                                                                                                                                                                                                                                                                                                                                                                                                                                                                                                                                                                                                                                                 | · XXXXX Arcade                                     |
| S (SOURT)                                                                                                                                                                                                                                                                                                                                                                                                                                                                                                                                                                                                                                                                                                                                                                                                                                                                                                                                                                                                                                                                                                                                                                                                                                                                                                                                                                                                                                                                                                                                                                                                                                                                                                                                                                                                                                                                                                                                                                                                                                                                                                                      | Main Building                                      |
|                                                                                                                                                                                                                                                                                                                                                                                                                                                                                                                                                                                                                                                                                                                                                                                                                                                                                                                                                                                                                                                                                                                                                                                                                                                                                                                                                                                                                                                                                                                                                                                                                                                                                                                                                                                                                                                                                                                                                                                                                                                                                                                                | Podium                                             |
|                                                                                                                                                                                                                                                                                                                                                                                                                                                                                                                                                                                                                                                                                                                                                                                                                                                                                                                                                                                                                                                                                                                                                                                                                                                                                                                                                                                                                                                                                                                                                                                                                                                                                                                                                                                                                                                                                                                                                                                                                                                                                                                                | Note: If there is discrepancy,use Policy Plan plot |
|                                                                                                                                                                                                                                                                                                                                                                                                                                                                                                                                                                                                                                                                                                                                                                                                                                                                                                                                                                                                                                                                                                                                                                                                                                                                                                                                                                                                                                                                                                                                                                                                                                                                                                                                                                                                                                                                                                                                                                                                                                                                                                                                | (not cadastral plot)                               |
|                                                                                                                                                                                                                                                                                                                                                                                                                                                                                                                                                                                                                                                                                                                                                                                                                                                                                                                                                                                                                                                                                                                                                                                                                                                                                                                                                                                                                                                                                                                                                                                                                                                                                                                                                                                                                                                                                                                                                                                                                                                                                                                                | 0 15 30 Mt<br>N 1:1500                             |